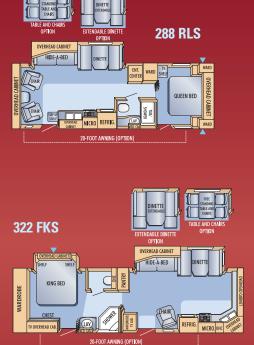

## 2007 Eagle by Jayco®

**Fifth Wheel Floorplans** 

299 RLS

QUEEN BED

### Travel Trailer Floorplans

LEGEND: = Carpeted = Vinyl Flooring

= Outside Storage Compartments

HIDE-A-BED

341 RLQS

EXTENDABLE DINETTE

CHAI

TABLE AND CHAIR