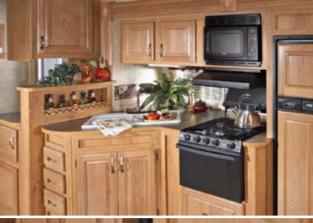

The beautifully coordinated interior surrounds you in style, from the comfortable hide-a-bed sofa and dinette to the distinctive kitchen countertops.

top queen mattress.

After active days, you can look forward All the ingredients of an efficient kitchen are here, to restful nights on the luxurious pillow- including a three-burner range, deep residentialstyle sink, high-rise faucet, and microwave.

The Customer Value Package includes a home theater system with Dolby® Digital 5.1 Surround Sound and DVD/CD player.

Raised panel cabinetry, accented by

Manchester Oak cabinets offer a place for all your kitchen essentials antique brass pulls, provides a warm and traditional look throughout the interior. we even include a built-in knife rack. You'll also appreciate the 8 cu. ft. double-door refrigerator and oversized oven.