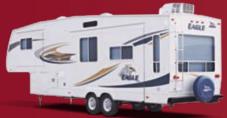

EAGLE<sup>™</sup> The Enthusiast's RV.

# Incredible Liveables.

An Eagle<sup>™</sup> gives you front row seats to nature's most spectacular shows while providing the conveniences of home. Relax underneath the Carefree® patio awning and enjoy the security of our Big Easy<sup>™</sup> triple entrance steps and outdoor lighting.