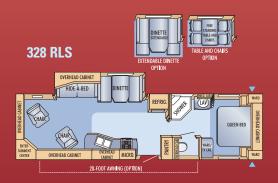

## 2007 Eagle by Jayco®

**Fifth Wheel Floorplans** 

299 RLS

QUEEN BED

### Travel Trailer Floorplans

LEGEND: = Carpeted = Vinyl Flooring

= Outside Storage Compartments

HIDE-A-BED

341 RLQS

EXTENDABLE DINETTE

CHAI

TABLE AND CHAIR