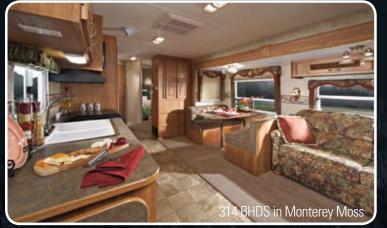

# Incredible Liveables.

An Eagle<sup>™</sup> gives you front row seats to nature's most spectacular shows while providing the conveniences of home. Relax underneath the Carefree® patio awning and enjoy the security of our Big Easy<sup>™</sup> triple entrance steps and outdoor lighting.

The beautifully coordinated interior surrounds you in style, from the comfortable hide-a-bed sofa and dinette to the distinctive kitchen countertops.

top queen mattress.

After active days, you can look forward All the ingredients of an efficient kitchen are here, to restful nights on the luxurious pillow- including a three-burner range, deep residentialstyle sink, high-rise faucet, and microwave.