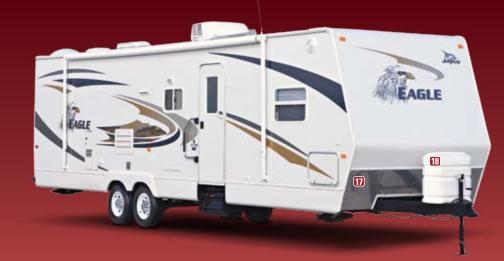

- 8 FRP smooth fiberglass sidewalls provide a low maintenance and abrasion resistant surface
- 9<sup>1</sup>/<sub>8</sub>" luan board
- **10** Bead-foam insulation in sidewalls (R-9 in FW, R-7 in TT)
- 11 Seamless one-piece rubber roof with 12-yr. warranty
- 12 Roof rafters, constructed of residential-style tapered 4½" trusses allow for greater water run-off
- 2"x 3" longitudinal floor studs placed on 16" centers (FW) Unitized, 1½" laminated construction of floor (TT)
- **14** <sup>5</sup>/<sub>8</sub>" tongue and groove plywood floor decking (FW)
- **15** Carpet pad provides enhanced durability and comfort
- 16 Attractive, easy-care carpet
- 17 The standard diamond-plate front panel adds protection and an impressive element to your Eagle travel trailer's exterior.
- 18 The Eagle travel trailer's sturdy gas bottle cover, made of molded ABS, offers protection from road debris.

- 19 Carefree<sup>®</sup> patio awning
- **20** Electro Galvanized (EGS) metal backing strips
- (21) R-7 fiberglass insulation in FW floor and TT roof, R-11 fiberglass insulation in FW roof, R-9 bead foam insulation in TT floor
- (22) Insulated, foam air conditioning ducts for improved air flow and cooling
- 23 Enclosed, insulated (R-7 FW, R-9 TT) and heated underbelly with PolyFlex<sup>™</sup> one-piece moisture barrier covering greatly reduces drag for better fuel economy and protects from grime and road debris
- **24** Tinted safety glass windows
- [25] TuffShell<sup>™</sup> vacuum-bond laminated sidewalls offer durable and lighter weight construction
- **26** Electric-powered front jacks and snap jacks come standard on all Eagle fifth wheels.
- 27 <sup>3</sup>/<sub>8</sub>" plywood roof decking
- **28** Longer-lasting galvanized steel wheel wells
- 29 Aerodynamic fiberglass endcap is reinforced and dent resistant (FW).