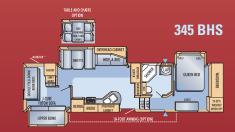

|         |       |   |
|          | 1       | 1     | Surround Sound with DVD        | 1       | 1     |   |
| th       |         |       | 8 Microwave oven with carousel | 1       | 1     |   |
| nts      | 1       | 1     | Security lights (2)            | 1       | 1     |   |
|          | 1       | 1     | Skylight in tub/shower         | 1       | 1     |   |
|          |         | 1     | Water purification system      | 1       | /     | / |
|          |         |       |                                |         |       |   |







## 2007 Eagle by Jayco®

**Fifth Wheel Floorplans** 

299 RLS

QUEEN BED



### Travel Trailer Floorplans







LEGEND: = Carpeted = Vinyl Flooring

= Outside Storage Compartments





HIDE-A-BED

341 RLQS



EXTENDABLE DINETTE

CHAI

TABLE AND CHAIR



It is important for your safety and enjoyment that your tow vehicle be adequately sized and equipped to tow and handle the GVWR of the RV you select. Review weights and rating of your tow vehicle and consult a competent advisor for questions or advice. Whether you are new to RVing or a veteran, get a feel for the performance of your tow vehicle and the RV together before heading out on the roadways. When you tow an RV, you must drive differently than you do when driving a single vehicle. Practice hooking up, driving, backing up, and braking in a safe environment or seek out professional instruction. Jayoo affixes a weight label to each RV which lists weight information for that vehicle. See specification chart above.

Unloaded Vehicle Weight (UVW): Sometimes referred to as "Dry Weight,"