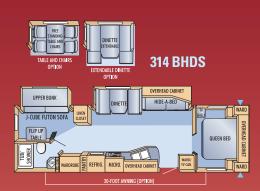

## 2007 Eagle by Jayco®

**Fifth Wheel Floorplans** 

299 RLS

QUEEN BED

### Travel Trailer Floorplans

LEGEND: = Carpeted = Vinyl Flooring

= Outside Storage Compartments

HIDE-A-BED

341 RLQS

EXTENDABLE DINETTE

CHAI

TABLE AND CHAIR