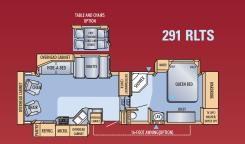

|   |
|          | 1       | 1     | Digital 5.1                    |         |       |   |
|          | 1       | 1     | Surround Sound with DVD        | 1       | 1     |   |
| th       |         |       | 8 Microwave oven with carousel | 1       | 1     |   |
| nts      | 1       | 1     | Security lights (2)            | 1       | 1     |   |
|          | 1       | 1     | Skylight in tub/shower         | 1       | 1     |   |
|          |         | 1     | Water purification system      | 1       | /     | / |
|          |         |       |                                |         |       |   |







## 2007 Eagle by Jayco®

**Fifth Wheel Floorplans** 

299 RLS

QUEEN BED



### Travel Trailer Floorplans







LEGEND: = Carpeted = Vinyl Flooring

= Outside Storage Compartments





HIDE-A-BED

341 RLQS



EXTENDABLE DINETTE

CHAI

TABLE AND CHAIR



It is important for your safety and enjoyment that your tow vehicle be adequately sized and equipped to tow and handle the GVWR of the RV you select. Review weights and rating of your tow vehicle and consult a competent advisor for questions or advice. Whether you are new to RVing or a veteran, get a feel for the performance of your tow vehicle and the RV together before heading out on the roadways. When you tow an RV, you must drive differently than you do when driving a single vehicle. Practice hooking up, driving, backing up, and braking in a safe environment or seek out professional instruction. Jayoo affixes a weight label to each RV which lists weight information for that vehicle. See specification chart above.