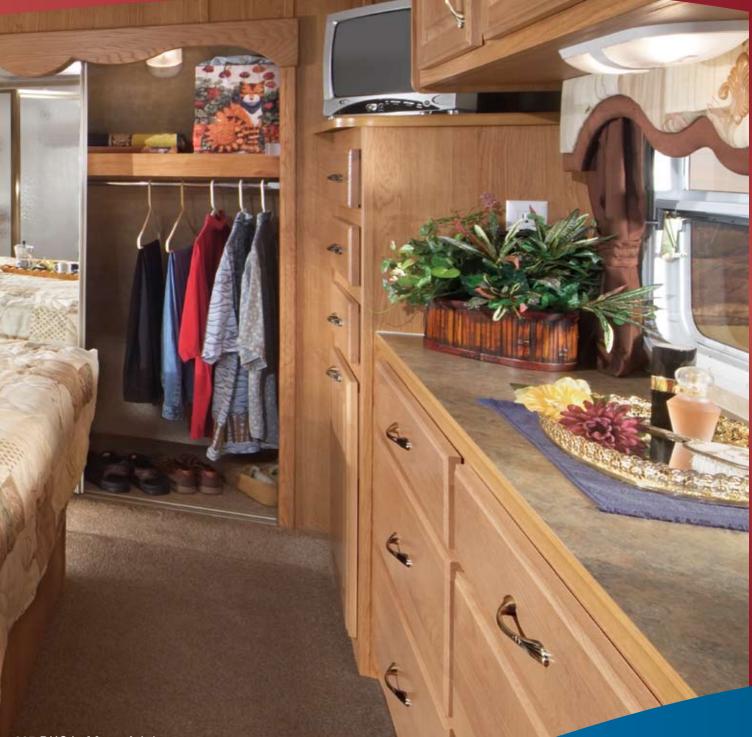

# Incomparable Liveables.

There's nothing quite like the spacious elegance inside an Eagle. All models feature at least one slideout for added living area, high ceilings, and detailed moldings. Additional natural light is provided by transom windows in all fifth wheels.

The Customer Value Package includes a home theater system with Dolby® Digital 5.1 Surround Sound and DVD/CD player.

Raised panel cabinetry, accented by

Manchester Oak cabinets offer a place for all your kitchen essentials antique brass pulls, provides a warm and traditional look throughout the interior. we even include a built-in knife rack. You'll also appreciate the 8 cu. ft. double-door refrigerator and oversized oven.