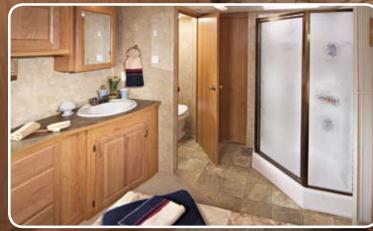

Feel right at home in this residential-style bathroom, complete with a one-piece tub/shower surround, mirrored wood medicine cabinet, and foot-flush toilet. A skylight is included in the Customer Value Package.

| Glass shower door (select models)                    |
|------------------------------------------------------|
| Laundry bag                                          |
| Marine toilet with foot flush                        |
| Thetford porcelain toilet with foot flush            |
| Residential 6-panel passage door                     |
| Shower curtain w/curved shower track (select models) |
| Switches for all ceiling lights                      |
| Towel holder                                         |
| Vanity light fixture                                 |
|                                                      |
| Wood medicine cabinet with mirror                    |