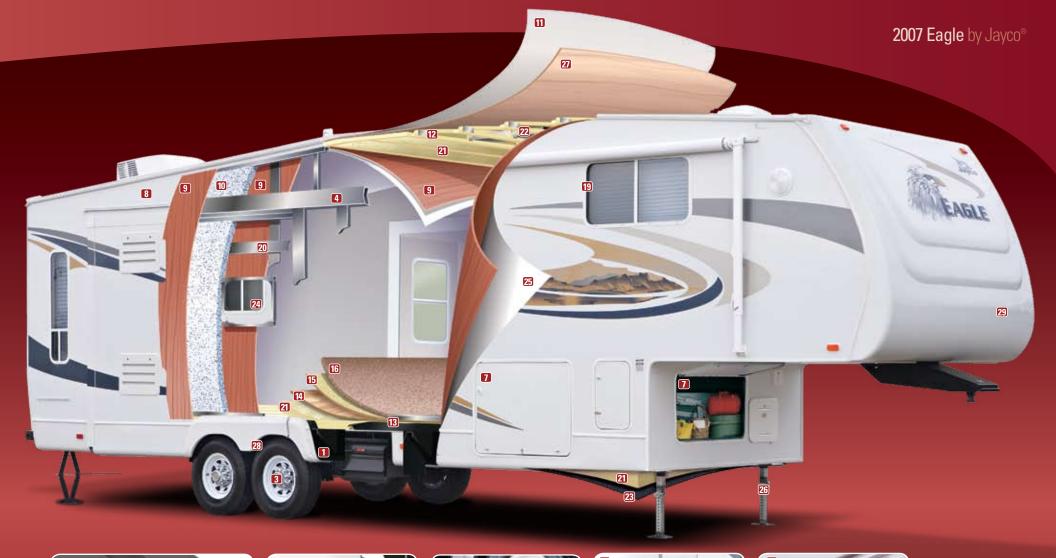

# Invisible Liveables.

You know what you like...and this is it! Structural steel, welded aluminum and our TuffShell<sup>™</sup> vacuum-bonded sidewalls, tell you this RV is built to last.

- (Left) End view of Jayco's I-Class<sup>™</sup> structural steel chassis frame made of 10" heavy-gauge formed steel. (Right) End view of the welded I-beam frame used by many competitors that is subject to warping.
- 2 Jake Plate<sup>™</sup> adjustable axle hanger plates allow you to adjust the height of your fifth wheel up to 2 inches for more level towing.
- 3 EZ Lube<sup>®</sup> axles with removable caps make maintenance a snap.
- 4 Lightweight welded tubular-aluminum sidewall framework
- 5 Jayco's V-Tec<sup>™</sup> flush-floor slideout systems increase your living space with the push of a button and use only 10 amps of electricity.
- 6 All models come equipped with an outside shower, making it a breeze to rinse off after fishing or hiking which helps keep the inside of your Eagle clean.
- Large, lockable storage compartments keep bulky outdoor equipment close at hand but out of sight, and keep your living space clutter-free. The pass-through design permits access from either side and the front trunk on the fifth wheel allows easy access for otherwise hard-to-reach items.

- 8 FRP smooth fiberglass sidewalls provide a low maintenance and abrasion resistant surface
- 9<sup>1</sup>/<sub>8</sub>" luan board
- **10** Bead-foam insulation in sidewalls (R-9 in FW, R-7 in TT)
- 11 Seamless one-piece rubber roof with 12-yr. warranty
- 12 Roof rafters, constructed of residential-style tapered 4½" trusses allow for greater water run-off
- 2"x 3" longitudinal floor studs placed on 16" centers (FW) Unitized, 1½" laminated construction of floor (TT)
- **14** <sup>5</sup>/<sub>8</sub>" tongue and groove plywood floor decking (FW)
- **15** Carpet pad provides enhanced durability and comfort
- 16 Attractive, easy-care carpet
- 17 The standard diamond-plate front panel adds protection and an impressive element to your Eagle travel trailer's exterior.
- 18 The Eagle travel trailer's sturdy gas bottle cover, made of molded ABS, offers protection from road debris.

- 19 Carefree<sup>®</sup> patio awning
- **20** Electro Galvanized (EGS) metal backing strips
- (21) R-7 fiberglass insulation in FW floor and TT roof, R-11 fiberglass insulation in FW roof, R-9 bead foam insulation in TT floor
- (22) Insulated, foam air conditioning ducts for improved air flow and cooling
- 23 Enclosed, insulated (R-7 FW, R-9 TT) and heated underbelly with PolyFlex<sup>™</sup> one-piece moisture barrier covering greatly reduces drag for better fuel economy and protects from grime and road debris
- **24** Tinted safety glass windows
- [25] TuffShell<sup>™</sup> vacuum-bond laminated sidewalls offer durable and lighter weight construction
- **26** Electric-powered front jacks and snap jacks come standard on all Eagle fifth wheels.
- 27 <sup>3</sup>/<sub>8</sub>" plywood roof decking
- **28** Longer-lasting galvanized steel wheel wells
- 29 Aerodynamic fiberglass endcap is reinforced and dent resistant (FW).