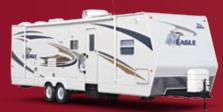

EAGLE<sup>™</sup> The Enthusiast's RV.

# Incredible Liveables.

An Eagle<sup>™</sup> gives you front row seats to nature's most spectacular shows while providing the conveniences of home. Relax underneath the Carefree® patio awning and enjoy the security of our Big Easy<sup>™</sup> triple entrance steps and outdoor lighting.