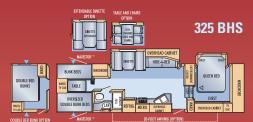

## 2007 Eagle by Jayco®

**Fifth Wheel Floorplans** 

299 RLS

QUEEN BED

### Travel Trailer Floorplans

LEGEND: = Carpeted = Vinyl Flooring

= Outside Storage Compartments

HIDE-A-BED

341 RLQS

EXTENDABLE DINETTE

CHAI

TABLE AND CHAIR