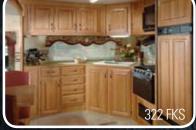

The Customer Value Package includes a home theater system with Dolby® Digital 5.1 Surround Sound and DVD/CD player.

Raised panel cabinetry, accented by

Manchester Oak cabinets offer a place for all your kitchen essentials antique brass pulls, provides a warm and traditional look throughout the interior. we even include a built-in knife rack. You'll also appreciate the 8 cu. ft. double-door refrigerator and oversized oven.