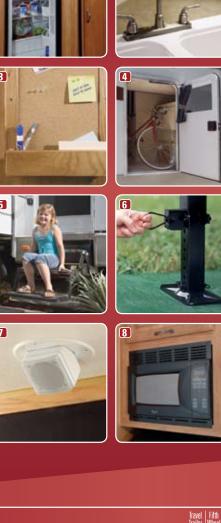

| Standard Interior Equipment                                                                   | Irav<br>Trail |
|-----------------------------------------------------------------------------------------------|---------------|
| 24" TV with hardwood trim package                                                             |               |
| 3 color-coordinated interior choices                                                          | ٠             |
| Arched step treads into bathroom                                                              |               |
| Antique brass cabinet hardware<br>Antique brass lighting at sofa and dinette                  |               |
| Cable TV hookup                                                                               |               |
| Ceiling fan                                                                                   |               |
| Crank-up antenna for TV with signal booster                                                   | •             |
| Fabric-covered box valances w/lambrequin legs                                                 | <b>, •</b>    |
| Free standing end table (n/a 325 BHS & 345 BHS<br>(3) Hardwood message center (select models) |               |
| Hide-a-bed sofa                                                                               | Ľ             |
| High-intensity 12V lighting package                                                           |               |
| Linoleum floor in entryway                                                                    | •             |
| Manchester Oak raised-paneled doors                                                           |               |
| and drawers throughout                                                                        | •             |
| Oak trim around main entrance door<br>Overhead cabinetry in slideout room above sofa          | ۲             |
| w/ decorative glass                                                                           |               |
| Pleated night shades                                                                          | •             |
| Residential trim package throughout                                                           |               |
| Solid hardwood interior grab handle                                                           |               |
| for main entrance door                                                                        | •             |
| Swivel rocker(s) (select models)<br>Trackless carpeting with padding                          | ۲             |
| Transom window w/wood trim above main slideout                                                | •             |
| TV overhead cabinet                                                                           |               |
| Ventilating windows in slideout end walls                                                     |               |
| Standard Safety Equipment                                                                     |               |
| Break-away switch                                                                             |               |
| Carbon monoxide detector                                                                      | •             |
| Dead bolt lock on entrance door                                                               | •             |
| Dual hitch safety chains<br>Fire extinguisher                                                 | •             |
| Multiple egress windows                                                                       |               |
| Propane/gas detector                                                                          |               |
| Smoke detector                                                                                | •             |
| Tinted safety glass windows                                                                   | ٠             |
| Standard Heat, Power and Water Equipment                                                      |               |
| 110V G.F.C.I. protected exterior receptacle                                                   | •             |
| 12V demand water pump                                                                         | ٠             |
| 12V electrical system with deluxe 110V,<br>45-amp power converter                             |               |
| 30-amp power cord                                                                             | •             |
| 50-amp power cord                                                                             |               |
| A/C chill grill                                                                               | •             |
| Auto-ignition furnace with thermostat                                                         | •             |
| Black holding tank sprayer                                                                    | •             |
| Cable and satellite TV prepped                                                                | ۲             |
| Double 30-lb. propane gas bottles w/regulator<br>In-floor ducted heating                      |               |
| Hook-up for city water                                                                        |               |
| Outside shower                                                                                |               |
| Outside utility center in front basement area                                                 |               |
| (select models)                                                                               |               |
| Systems monitor panel<br>Water heater bypass system                                           | •             |
| Water system winterization kit                                                                | ľ             |
|                                                                                               |               |

Carefree<sup>®</sup> patio awning

Deluxe pillow-top mattress Extra roof insulation (R-11)

Central A/C, 13,500 or 15,000 BTU wit louvered and directional ceiling ver

|          | Trailer | Wheel |                                | Trailer | Wheel |   |
|----------|---------|-------|--------------------------------|---------|-------|---|
| er heate | r 🗸     |       | Floor safe                     |         | 1     |   |
| water he | ater    | 1     | Foldable exterior grab handle  | 1       | 1     |   |
|          | 1       | 1     | Digital 5.1                    |         |       |   |
|          | 1       | 1     | Surround Sound with DVD        | 1       | 1     |   |
| th       |         |       | 8 Microwave oven with carousel | 1       | 1     |   |
| nts      | 1       | 1     | Security lights (2)            | 1       | 1     |   |
|          | 1       | 1     | Skylight in tub/shower         | 1       | 1     |   |
|          |         | 1     | Water purification system      | 1       | /     | / |
|          |         |       |                                |         |       |   |