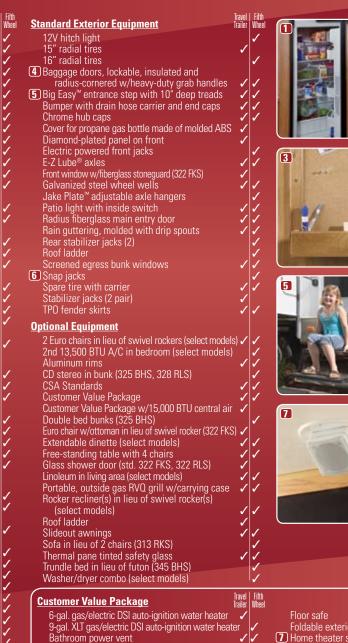

#### **Standard Construction Features**

| Standard Construction Features                                       | Travel<br>Trailer | Fifth<br>  Whee                                                                                                                                                                                                                                                                                                                                                                                                                                                                                                                                                                                                                                                                                                                                                                                                                                                                                                                                                                                                                                                                                                                                                                                                                                                                                                                                                                                                                                                                                                                                                                                                                                                                                                                                                                                                                                                                                                                                                                                                                                                                                                                     |
|----------------------------------------------------------------------|-------------------|-------------------------------------------------------------------------------------------------------------------------------------------------------------------------------------------------------------------------------------------------------------------------------------------------------------------------------------------------------------------------------------------------------------------------------------------------------------------------------------------------------------------------------------------------------------------------------------------------------------------------------------------------------------------------------------------------------------------------------------------------------------------------------------------------------------------------------------------------------------------------------------------------------------------------------------------------------------------------------------------------------------------------------------------------------------------------------------------------------------------------------------------------------------------------------------------------------------------------------------------------------------------------------------------------------------------------------------------------------------------------------------------------------------------------------------------------------------------------------------------------------------------------------------------------------------------------------------------------------------------------------------------------------------------------------------------------------------------------------------------------------------------------------------------------------------------------------------------------------------------------------------------------------------------------------------------------------------------------------------------------------------------------------------------------------------------------------------------------------------------------------------|
| 2"x3" longitudinal floor studs placed on 16" cente                   | re                | 1                                                                                                                                                                                                                                                                                                                                                                                                                                                                                                                                                                                                                                                                                                                                                                                                                                                                                                                                                                                                                                                                                                                                                                                                                                                                                                                                                                                                                                                                                                                                                                                                                                                                                                                                                                                                                                                                                                                                                                                                                                                                                                                                   |
| 4½" arched truss roof rafters w/ R-11 insulation                     | ° ./              | 1                                                                                                                                                                                                                                                                                                                                                                                                                                                                                                                                                                                                                                                                                                                                                                                                                                                                                                                                                                                                                                                                                                                                                                                                                                                                                                                                                                                                                                                                                                                                                                                                                                                                                                                                                                                                                                                                                                                                                                                                                                                                                                                                   |
| %" tongue and groove plywood main floor decking                      |                   | 1                                                                                                                                                                                                                                                                                                                                                                                                                                                                                                                                                                                                                                                                                                                                                                                                                                                                                                                                                                                                                                                                                                                                                                                                                                                                                                                                                                                                                                                                                                                                                                                                                                                                                                                                                                                                                                                                                                                                                                                                                                                                                                                                   |
| 8" & 10" Cambered structural steel I-Beam frame:                     |                   | 1                                                                                                                                                                                                                                                                                                                                                                                                                                                                                                                                                                                                                                                                                                                                                                                                                                                                                                                                                                                                                                                                                                                                                                                                                                                                                                                                                                                                                                                                                                                                                                                                                                                                                                                                                                                                                                                                                                                                                                                                                                                                                                                                   |
| 81" living room ceiling height                                       |                   | ľ                                                                                                                                                                                                                                                                                                                                                                                                                                                                                                                                                                                                                                                                                                                                                                                                                                                                                                                                                                                                                                                                                                                                                                                                                                                                                                                                                                                                                                                                                                                                                                                                                                                                                                                                                                                                                                                                                                                                                                                                                                                                                                                                   |
| Aerodynamic wrap around front fiberglass cap                         |                   | 1                                                                                                                                                                                                                                                                                                                                                                                                                                                                                                                                                                                                                                                                                                                                                                                                                                                                                                                                                                                                                                                                                                                                                                                                                                                                                                                                                                                                                                                                                                                                                                                                                                                                                                                                                                                                                                                                                                                                                                                                                                                                                                                                   |
| Bead-foam insulation in sidewalls (R-7)                              | 1                 | <b> </b>                                                                                                                                                                                                                                                                                                                                                                                                                                                                                                                                                                                                                                                                                                                                                                                                                                                                                                                                                                                                                                                                                                                                                                                                                                                                                                                                                                                                                                                                                                                                                                                                                                                                                                                                                                                                                                                                                                                                                                                                                                                                                                                            |
| Bead-foam insulation in sidewalls (R-9)                              | •                 | ./                                                                                                                                                                                                                                                                                                                                                                                                                                                                                                                                                                                                                                                                                                                                                                                                                                                                                                                                                                                                                                                                                                                                                                                                                                                                                                                                                                                                                                                                                                                                                                                                                                                                                                                                                                                                                                                                                                                                                                                                                                                                                                                                  |
| Cabinetry crafted w/screwed stile construction                       | 1                 | 1                                                                                                                                                                                                                                                                                                                                                                                                                                                                                                                                                                                                                                                                                                                                                                                                                                                                                                                                                                                                                                                                                                                                                                                                                                                                                                                                                                                                                                                                                                                                                                                                                                                                                                                                                                                                                                                                                                                                                                                                                                                                                                                                   |
| Electric-powered slideout                                            | •                 | ×,                                                                                                                                                                                                                                                                                                                                                                                                                                                                                                                                                                                                                                                                                                                                                                                                                                                                                                                                                                                                                                                                                                                                                                                                                                                                                                                                                                                                                                                                                                                                                                                                                                                                                                                                                                                                                                                                                                                                                                                                                                                                                                                                  |
| Enclosed, insulated and heated underbelly                            | · /               | ×,                                                                                                                                                                                                                                                                                                                                                                                                                                                                                                                                                                                                                                                                                                                                                                                                                                                                                                                                                                                                                                                                                                                                                                                                                                                                                                                                                                                                                                                                                                                                                                                                                                                                                                                                                                                                                                                                                                                                                                                                                                                                                                                                  |
| FRP smooth fiberglass sidewall exteriors                             | ×,                | ×,                                                                                                                                                                                                                                                                                                                                                                                                                                                                                                                                                                                                                                                                                                                                                                                                                                                                                                                                                                                                                                                                                                                                                                                                                                                                                                                                                                                                                                                                                                                                                                                                                                                                                                                                                                                                                                                                                                                                                                                                                                                                                                                                  |
|                                                                      | ×,                | ×,                                                                                                                                                                                                                                                                                                                                                                                                                                                                                                                                                                                                                                                                                                                                                                                                                                                                                                                                                                                                                                                                                                                                                                                                                                                                                                                                                                                                                                                                                                                                                                                                                                                                                                                                                                                                                                                                                                                                                                                                                                                                                                                                  |
| Fully-decked roof with <sup>3</sup> / <sup>"</sup> plywood           |                   | <b>`</b> ,                                                                                                                                                                                                                                                                                                                                                                                                                                                                                                                                                                                                                                                                                                                                                                                                                                                                                                                                                                                                                                                                                                                                                                                                                                                                                                                                                                                                                                                                                                                                                                                                                                                                                                                                                                                                                                                                                                                                                                                                                                                                                                                          |
| Heated and enclosed fresh water tank & holding tan                   | KS 🗸              | <b>`</b> ,                                                                                                                                                                                                                                                                                                                                                                                                                                                                                                                                                                                                                                                                                                                                                                                                                                                                                                                                                                                                                                                                                                                                                                                                                                                                                                                                                                                                                                                                                                                                                                                                                                                                                                                                                                                                                                                                                                                                                                                                                                                                                                                          |
| Pin box, long                                                        |                   | <b>~</b>                                                                                                                                                                                                                                                                                                                                                                                                                                                                                                                                                                                                                                                                                                                                                                                                                                                                                                                                                                                                                                                                                                                                                                                                                                                                                                                                                                                                                                                                                                                                                                                                                                                                                                                                                                                                                                                                                                                                                                                                                                                                                                                            |
| Platforms for dinette, bed and bunks                                 |                   |                                                                                                                                                                                                                                                                                                                                                                                                                                                                                                                                                                                                                                                                                                                                                                                                                                                                                                                                                                                                                                                                                                                                                                                                                                                                                                                                                                                                                                                                                                                                                                                                                                                                                                                                                                                                                                                                                                                                                                                                                                                                                                                                     |
| constructed of ½" plywood                                            | <b>1</b>          | <b>V</b>                                                                                                                                                                                                                                                                                                                                                                                                                                                                                                                                                                                                                                                                                                                                                                                                                                                                                                                                                                                                                                                                                                                                                                                                                                                                                                                                                                                                                                                                                                                                                                                                                                                                                                                                                                                                                                                                                                                                                                                                                                                                                                                            |
| PolyFlex <sup>™</sup> one piece moisture barrier underbelly covering | y 🗸               | <b>V</b>                                                                                                                                                                                                                                                                                                                                                                                                                                                                                                                                                                                                                                                                                                                                                                                                                                                                                                                                                                                                                                                                                                                                                                                                                                                                                                                                                                                                                                                                                                                                                                                                                                                                                                                                                                                                                                                                                                                                                                                                                                                                                                                            |
| Reflective foil insulation in main floor (R-15)                      |                   | 1                                                                                                                                                                                                                                                                                                                                                                                                                                                                                                                                                                                                                                                                                                                                                                                                                                                                                                                                                                                                                                                                                                                                                                                                                                                                                                                                                                                                                                                                                                                                                                                                                                                                                                                                                                                                                                                                                                                                                                                                                                                                                                                                   |
| Seamless rubber roof                                                 |                   | <b>/</b>                                                                                                                                                                                                                                                                                                                                                                                                                                                                                                                                                                                                                                                                                                                                                                                                                                                                                                                                                                                                                                                                                                                                                                                                                                                                                                                                                                                                                                                                                                                                                                                                                                                                                                                                                                                                                                                                                                                                                                                                                                                                                                                            |
| TuffShell <sup>™</sup> vacuum-bond laminated sidewalls               |                   | <ul> <li>Image: A start of the start of</li></ul> |
| Unitized, 11/2" laminated construction of floor                      |                   |                                                                                                                                                                                                                                                                                                                                                                                                                                                                                                                                                                                                                                                                                                                                                                                                                                                                                                                                                                                                                                                                                                                                                                                                                                                                                                                                                                                                                                                                                                                                                                                                                                                                                                                                                                                                                                                                                                                                                                                                                                                                                                                                     |
| Welded tubular-aluminum sidewall framework                           | -                 | <b>/</b>                                                                                                                                                                                                                                                                                                                                                                                                                                                                                                                                                                                                                                                                                                                                                                                                                                                                                                                                                                                                                                                                                                                                                                                                                                                                                                                                                                                                                                                                                                                                                                                                                                                                                                                                                                                                                                                                                                                                                                                                                                                                                                                            |
| Standard Bathroom Equipment                                          |                   |                                                                                                                                                                                                                                                                                                                                                                                                                                                                                                                                                                                                                                                                                                                                                                                                                                                                                                                                                                                                                                                                                                                                                                                                                                                                                                                                                                                                                                                                                                                                                                                                                                                                                                                                                                                                                                                                                                                                                                                                                                                                                                                                     |
| ABS tub/shower surround                                              | 1                 | 1                                                                                                                                                                                                                                                                                                                                                                                                                                                                                                                                                                                                                                                                                                                                                                                                                                                                                                                                                                                                                                                                                                                                                                                                                                                                                                                                                                                                                                                                                                                                                                                                                                                                                                                                                                                                                                                                                                                                                                                                                                                                                                                                   |
| Glass shower door (select models)                                    | 1                 | 1                                                                                                                                                                                                                                                                                                                                                                                                                                                                                                                                                                                                                                                                                                                                                                                                                                                                                                                                                                                                                                                                                                                                                                                                                                                                                                                                                                                                                                                                                                                                                                                                                                                                                                                                                                                                                                                                                                                                                                                                                                                                                                                                   |

| Standard Interior Equipment                                                                   | Irav<br>Trail |
|-----------------------------------------------------------------------------------------------|---------------|
| 24" TV with hardwood trim package                                                             |               |
| 3 color-coordinated interior choices                                                          | ٠             |
| Arched step treads into bathroom                                                              |               |
| Antique brass cabinet hardware<br>Antique brass lighting at sofa and dinette                  |               |
| Cable TV hookup                                                                               |               |
| Ceiling fan                                                                                   |               |
| Crank-up antenna for TV with signal booster                                                   | •             |
| Fabric-covered box valances w/lambrequin legs                                                 | <b>, •</b>    |
| Free standing end table (n/a 325 BHS & 345 BHS<br>(3) Hardwood message center (select models) |               |
| Hide-a-bed sofa                                                                               | Ľ             |
| High-intensity 12V lighting package                                                           |               |
| Linoleum floor in entryway                                                                    | •             |
| Manchester Oak raised-paneled doors                                                           |               |
| and drawers throughout                                                                        | •             |
| Oak trim around main entrance door<br>Overhead cabinetry in slideout room above sofa          | ۲             |
| w/ decorative glass                                                                           |               |
| Pleated night shades                                                                          | •             |
| Residential trim package throughout                                                           |               |
| Solid hardwood interior grab handle                                                           |               |
| for main entrance door                                                                        | •             |
| Swivel rocker(s) (select models)<br>Trackless carpeting with padding                          | ۲             |
| Transom window w/wood trim above main slideout                                                | •             |
| TV overhead cabinet                                                                           |               |
| Ventilating windows in slideout end walls                                                     |               |
| Standard Safety Equipment                                                                     |               |
| Break-away switch                                                                             |               |
| Carbon monoxide detector                                                                      | •             |
| Dead bolt lock on entrance door                                                               | •             |
| Dual hitch safety chains<br>Fire extinguisher                                                 | •             |
| Multiple egress windows                                                                       |               |
| Propane/gas detector                                                                          |               |
| Smoke detector                                                                                | •             |
| Tinted safety glass windows                                                                   | ٠             |
| Standard Heat, Power and Water Equipment                                                      |               |
| 110V G.F.C.I. protected exterior receptacle                                                   | •             |
| 12V demand water pump                                                                         | ٠             |
| 12V electrical system with deluxe 110V,<br>45-amp power converter                             |               |
| 30-amp power cord                                                                             | •             |
| 50-amp power cord                                                                             |               |
| A/C chill grill                                                                               | •             |
| Auto-ignition furnace with thermostat                                                         | •             |
| Black holding tank sprayer                                                                    | •             |
| Cable and satellite TV prepped                                                                | ۲             |
| Double 30-lb. propane gas bottles w/regulator<br>In-floor ducted heating                      |               |
| Hook-up for city water                                                                        |               |
| Outside shower                                                                                |               |
| Outside utility center in front basement area                                                 |               |
| (select models)                                                                               |               |
| Systems monitor panel<br>Water heater bypass system                                           | •             |
| Water system winterization kit                                                                | ľ             |
|                                                                                               |               |

Carefree<sup>®</sup> patio awning

Deluxe pillow-top mattress Extra roof insulation (R-11)

Central A/C, 13,500 or 15,000 BTU wit louvered and directional ceiling ver

|          | Trailer | Wheel |                                | Trailer | Wheel |   |
|----------|---------|-------|--------------------------------|---------|-------|---|
| er heate | r 🗸     |       | Floor safe                     |         | 1     |   |
| water he | ater    | 1     | Foldable exterior grab handle  | 1       | 1     |   |
|          | 1       | 1     | Digital 5.1                    |         |       |   |
|          | 1       | 1     | Surround Sound with DVD        | 1       | 1     |   |
| th       |         |       | 8 Microwave oven with carousel | 1       | 1     |   |
| nts      | 1       | 1     | Security lights (2)            | 1       | 1     |   |
|          | 1       | 1     | Skylight in tub/shower         | 1       | 1     |   |
|          |         | 1     | Water purification system      | 1       | /     | / |
|          |         |       |                                |         |       |   |